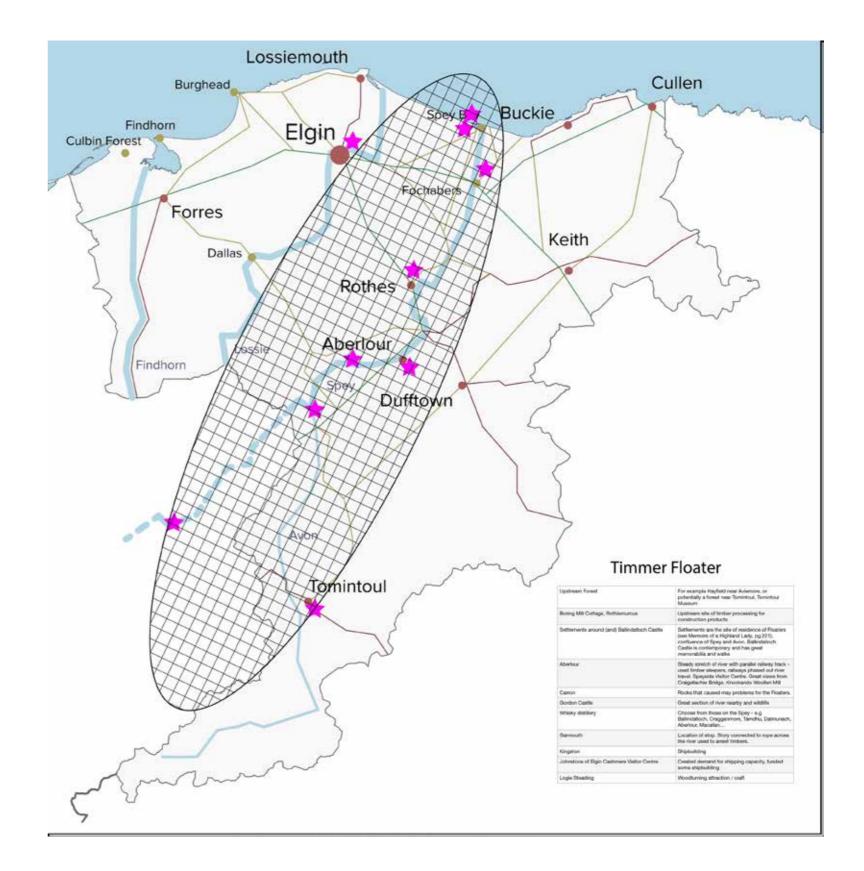

#### Character Story Location Chart

| Character                                     | Reason for inclusion                                                                                                                                                                                          | Type of Interpretation Proposed | Intersection Point?                                                                              |
|-----------------------------------------------|---------------------------------------------------------------------------------------------------------------------------------------------------------------------------------------------------------------|---------------------------------|--------------------------------------------------------------------------------------------------|
| Rioter                                        |                                                                                                                                                                                                               |                                 |                                                                                                  |
| Cullen                                        | Cullen Riot location                                                                                                                                                                                          | Marker                          |                                                                                                  |
| Buckie and Buckie Fishing Heritage Centre     | Location of riot at Buckie 1871                                                                                                                                                                               | Marker                          |                                                                                                  |
| Kingston                                      | Battle of Kingston Beach                                                                                                                                                                                      | Large Panel                     | Timmer Floater. Picts (albeit across the mouth)                                                  |
| Lossiemouth                                   | Research needed                                                                                                                                                                                               | Marker                          |                                                                                                  |
| Burghead                                      | Location of Meal Riots                                                                                                                                                                                        | Marker                          |                                                                                                  |
| Findhorn                                      | Meal Riots. Also Findhorn Heritage Centre and Moray Arts Centre                                                                                                                                               | Markers x 3                     |                                                                                                  |
| Fimmer Floater                                |                                                                                                                                                                                                               |                                 |                                                                                                  |
| Jpstream Forest                               | For example Hayfield near Aviemore, or<br>potentially a forest near Tomintoul. Tomintoul<br>Museum                                                                                                            | Large Panel                     |                                                                                                  |
| Boring Mill Cottage, Rothiemurcus             | Upstream site of timber processing for<br>construction products                                                                                                                                               | Marker                          |                                                                                                  |
| Settlements around (and) Ballindalloch Castle | Settlements are the site of residence of Floaters<br>(see Memoirs of a Highland Lady, pg 221),<br>confluence of Spey and Avon. Ballindalloch<br>Castle is contemporary and has great<br>memorabilia and walks | Marker                          |                                                                                                  |
| Aberlour                                      | Steady stretch of river with parallel railway track -<br>used timber sleepers, railways phased out river<br>travel. Speyside Visitor Centre. Great views from<br>Craigellachie Bridge. Knockando Woollen Mill | Markers x 3                     |                                                                                                  |
| Carron                                        | Rocks that caused may problems for the Floaters.                                                                                                                                                              | Marker                          |                                                                                                  |
| Gordon Castle                                 | Great section of river nearby and wildlife                                                                                                                                                                    | Marker                          |                                                                                                  |
| Whisky distillery                             | Choose from those on the Spey - e.g<br>Ballindalloch, Cragganmore, Tamdhu, Dalmunach,<br>Aberlour, Macallan                                                                                                   | Marker                          | Potentially with Illicit Stiller<br>depending upon choices made<br>by whisky experts. See below. |
| Garmouth                                      | Location of stop. Story connected to rope across the river used to arrest timbers.                                                                                                                            | Marker                          |                                                                                                  |
| Kingston                                      | Shipbuilding                                                                                                                                                                                                  | Large Panel                     | Rioter. Picts (albeit across the mouth)                                                          |
| Johnstons of Elgin Cashmere Visitor Centre    | Created demand for shipping capacity, funded some shipbuilding                                                                                                                                                | Marker                          |                                                                                                  |
| _ogie Steading                                | Woodturning attraction / craft                                                                                                                                                                                | Marker                          |                                                                                                  |
| The Wolf of Badenoch                          |                                                                                                                                                                                                               |                                 |                                                                                                  |
| ochindorb Castle                              | The Wolf's Lair (home)                                                                                                                                                                                        | Large Panel                     |                                                                                                  |
| Spynie Palace                                 | Warden of the Palace once a reformed character                                                                                                                                                                | Marker                          | Macbeth, Wolf                                                                                    |
| Drumin Castle                                 | Potentially involved in construction, but spent time there.                                                                                                                                                   | Marker                          |                                                                                                  |
| Forres                                        | Sacked the town. A visit to the Falconer helps understand the town.                                                                                                                                           | Marker                          | Macbeth                                                                                          |
| Ruthven Castle                                | Residence                                                                                                                                                                                                     | Marker                          |                                                                                                  |
| Elgin                                         | Destroyed Cathedral                                                                                                                                                                                           | Marker                          |                                                                                                  |
| Pluscarden Abbey                              | Partially destroyed by the Wolf                                                                                                                                                                               | Marker                          |                                                                                                  |
| Kinloss Abbey                                 | Escaped destruction by the Wolf only to be<br>dismantled as a result of the reformation. Early<br>descriptions of Kinloss as a peaceful riverside<br>forest abbey are enduring and charming.                  | Large Panel                     |                                                                                                  |
| Dunkeld Cathedral                             | Final resting place - tomb                                                                                                                                                                                    | Marker                          |                                                                                                  |