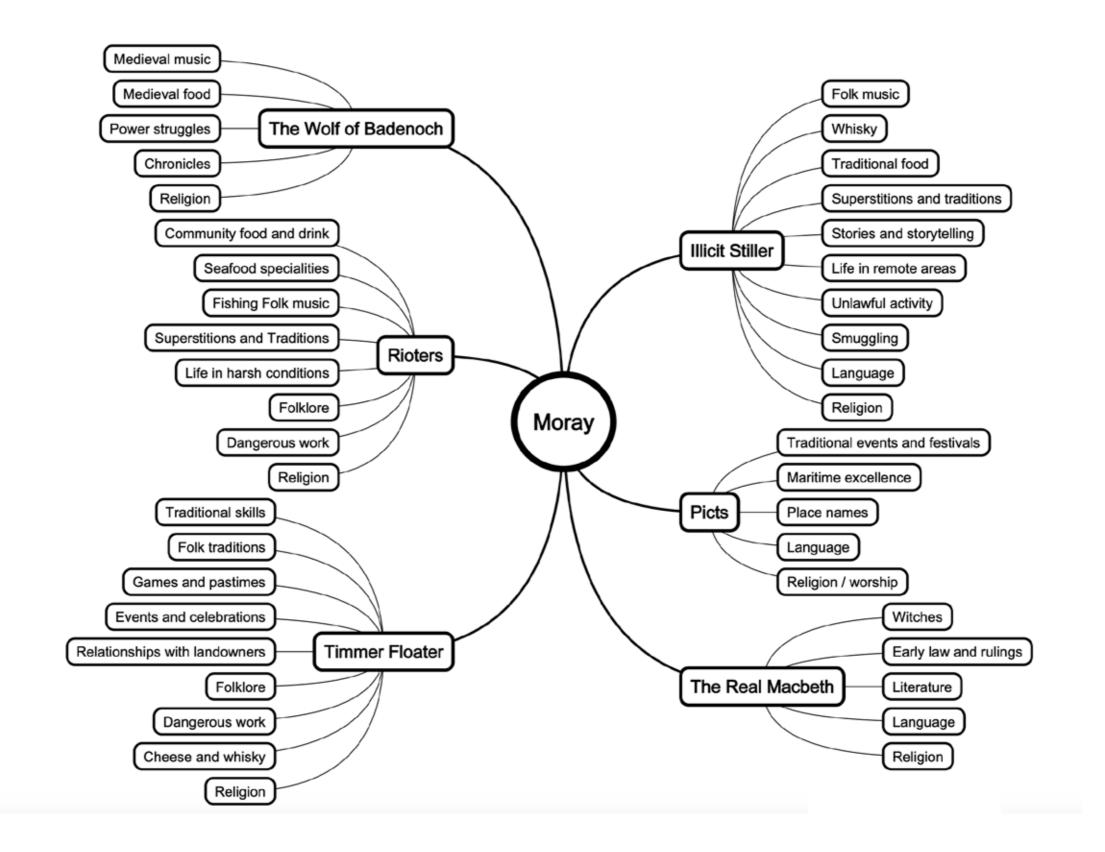

|
| Elgin Museum<br>Elgin Cathedral<br>Birnie Kirk<br>Sculptors Cave Covesea<br>Burghead<br>Brodie Castle<br>Suenos Stone<br>Green Castle Park, Portknockie                          | Stones and interp<br>Stones<br>Stones<br>Symbols<br>Major Pictish Fort<br>Stone and claim of descent<br>Stone<br>Pictish Fort - interp opportunity?                                       |
| Elgin Museum<br>Elgin Cathedral<br>Birnie Kirk<br>Sculptors Cave Covesea<br>Burghead<br>Brodie Castle<br>Suenos Stone<br>Green Castle Park, Portknockie<br>Culbin Forest Hill 99 | Stones and interp<br>Stones<br>Stones<br>Symbols<br>Major Pictish Fort<br>Stone and claim of descent<br>Stone<br>Pictish Fort - interp opportunity?<br>Natural View of Forested landscape |





#### Intangible Heritage Connections Map