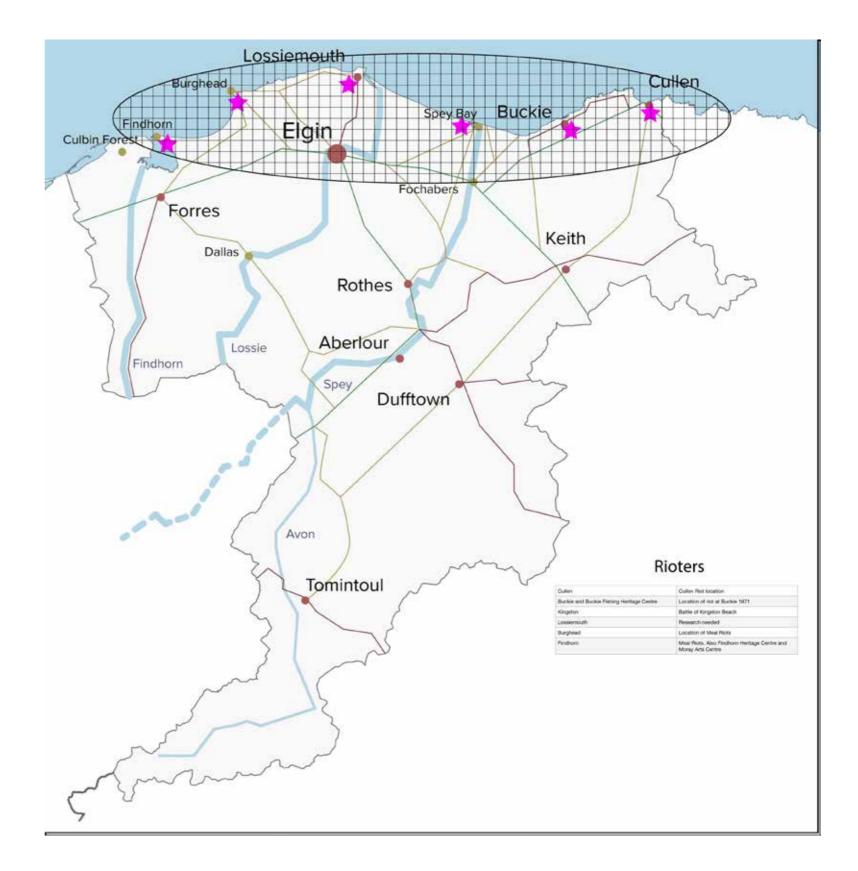

#### Character Story Location Chart

| Character                                     | Reason for inclusion                                                                                                                                                                                          | Type of Interpretation Proposed | Intersection Point?                                                                              |
|-----------------------------------------------|---------------------------------------------------------------------------------------------------------------------------------------------------------------------------------------------------------------|---------------------------------|--------------------------------------------------------------------------------------------------|
| Rioter                                        |                                                                                                                                                                                                               |                                 |                                                                                                  |
| Cullen                                        | Cullen Riot location                                                                                                                                                                                          | Marker                          |                                                                                                  |
| Buckie and Buckie Fishing Heritage Centre     | Location of riot at Buckie 1871                                                                                                                                                                               | Marker                          |                                                                                                  |
| Kingston                                      | Battle of Kingston Beach                                                                                                                                                                                      | Large Panel                     | Timmer Floater. Picts (albeit across the mouth)                                                  |
| Lossiemouth                                   | Research needed                                                                                                                                                                                               | Marker                          |                                                                                                  |
| Burghead                                      | Location of Meal Riots                                                                                                                                                                                        | Marker                          |                                                                                                  |
| Findhorn                                      | Meal Riots. Also Findhorn Heritage Centre and Moray Arts Centre                                                                                                                                               | Markers x 3                     |                                                                                                  |
| Fimmer Floater                                |                                                                                                                                                                                                               |                                 |                                                                                                  |
| Jpstream Forest                               | For example Hayfield near Aviemore, or<br>potentially a forest near Tomintoul. Tomintoul<br>Museum                                                                                                            | Large Panel                     |                                                                                                  |
| Boring Mill Cottage, Rothiemurcus             | Upstream site of timber processing for<br>construction products                                                                                                                                               | Marker                          |                                                                                                  |
| Settlements around (and) Ballindalloch Castle | Settlements are the site of residence of Floaters<br>(see Memoirs of a Highland Lady, pg 221),<br>confluence of Spey and Avon. Ballindalloch<br>Castle is contemporary and has great<br>memorabilia and walks | Marker                          |                                                                                                  |
| Aberlour                                      | Steady stretch of river with parallel railway track -<br>used timber sleepers, railways phased out river<br>travel. Speyside Visitor Centre. Great views from<br>Craigellachie Bridge. Knockando Woollen Mill | Markers x 3                     |                                                                                                  |
| Carron                                        | Rocks that caused may problems for the Floaters.                                                                                                                                                              | Marker                          |                                                                                                  |
| Gordon Castle                                 | Great section of river nearby and wildlife                                                                                                                                                                    | Marker                          |                                                                                                  |
| Whisky distillery                             | Choose from those on the Spey - e.g<br>Ballindalloch, Cragganmore, Tamdhu, Dalmunach,<br>Aberlour, Macallan                                                                                                   | Marker                          | Potentially with Illicit Stiller<br>depending upon choices made<br>by whisky experts. See below. |
| Garmouth                                      | Location of stop. Story connected to rope across the river used to arrest timbers.                                                                                                                            | Marker                          |                                                                                                  |
| Kingston                                      | Shipbuilding                                                                                                                                                                                                  | Large Panel                     | Rioter. Picts (albeit across the mouth)                                                          |
| Johnstons of Elgin Cashmere Visitor Centre    | Created demand for shipping capacity, funded some shipbuilding                                                                                                                                                | Marker                          |                                                                                                  |
| _ogie Steading                                | Woodturning attraction / craft                                                                                                                                                                                | Marker                          |                                                                                                  |
| The Wolf of Badenoch                          |                                                                                                                                                                                                               |                                 |                                                                                                  |
| ochindorb Castle                              | The Wolf's Lair (home)                                                                                                                                                                                        | Large Panel                     |                                                                                                  |
| Spynie Palace                                 | Warden of the Palace once a reformed character                                                                                                                                                                | Marker                          | Macbeth, Wolf                                                                                    |
| Drumin Castle                                 | Potentially involved in construction, but spent time there.                                                                                                                                                   | Marker                          |                                                                                                  |
| Forres                                        | Sacked the town. A visit to the Falconer helps understand the town.                                                                                                                                           | Marker                          | Macbeth                                                                                          |
| Ruthven Castle                                | Residence                                                                                                                                                                                                     | Marker                          |                                                                                                  |
| Elgin                                         | Destroyed Cathedral                                                                                                                                                                                           | Marker                          |                                                                                                  |
| Pluscarden Abbey                              | Partially destroyed by the Wolf                                                                                                                                                                               | Marker                          |                                                                                                  |
| Kinloss Abbey                                 | Escaped destruction by the Wolf only to be<br>dismantled as a result of the reformation. Early<br>descriptions of Kinloss as a peaceful riverside<br>forest abbey are enduring and charming.                  | Large Panel                     |                                                                                                  |
| Dunkeld Cathedral                             | Final resting place - tomb                                                                                                                                                                                    | Marker                          |                                                                                                  |