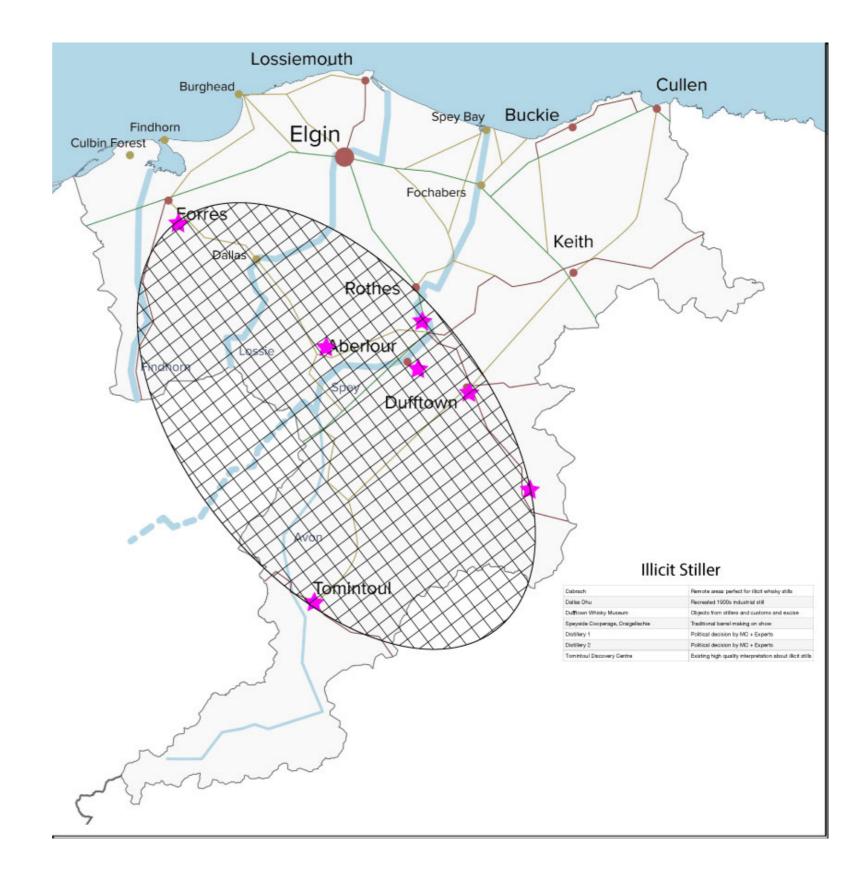

| Illicit Stiller                |                                                                                      |                              |                                                  |
|--------------------------------|--------------------------------------------------------------------------------------|------------------------------|--------------------------------------------------|
| Cabrach                        | Remote areas perfect for illicit whisky stills                                       | Large Panel                  |                                                  |
| Dallas Dhu                     | Recreated 1900s industrial still                                                     | Marker                       |                                                  |
| Dufftown Whisky Museum         | Objects from stillers and customs and excise                                         | Marker                       |                                                  |
| Aberlour Cooperage             | Traditional barrel making on show                                                    | Marker                       |                                                  |
| Distillery 1                   | Political decision by MC + Experts                                                   | Marker                       | Potentially with Timmer Floater, see above       |
| Distillery 2                   | Political decision by MC + Experts                                                   | Marker                       | Potentially with Timmer Floater see above        |
| The Real Macbeth and Gruoch    |                                                                                      |                              |                                                  |
| Cluny Hill Fort                | Possible place of residence                                                          | Marker                       |                                                  |
| Pitgavney                      | Battle                                                                               | Large Panel                  |                                                  |
| Spynie Palace                  | King Duncan's Landing (said to be)                                                   | Marker                       | Wolf                                             |
| Forres - Thompson Monument     | Site of old castle. Forres mentioned in the play.                                    | Marker                       | Wolf                                             |
| Sueno's Stone                  | Macbeth would have seen it.                                                          | Marker                       | Picts                                            |
| Brodie Castle                  | Traditionally Macbeth met the witches on a hill<br>nearby                            | Marker                       | Picts                                            |
| Elgin Castle                   | Said that King Duncan's Body was taken there                                         | Marker                       |                                                  |
| Cawdor                         | Mentioned in Shakespeare's play. Cromarty > Moray > King, not Glamis > Cawdor > King | Marker                       |                                                  |
| Viewpoints                     | This is the land that Macbeth was chieftain of.                                      | Marker                       |                                                  |
| Laich of Moray                 | Macbeth would have known a different landscape.                                      | Marker at key viewpoint TBD  |                                                  |
| Birnie Kirk                    | Potential site of marriage between MB and LMB.                                       | Marker                       |                                                  |
| Picts of Fortriu               |                                                                                      |                              |                                                  |
| Elgin Museum                   | Stones and interpretation                                                            | Marker                       |                                                  |
| Elgin Cathedral                | Stones                                                                               | Marker                       |                                                  |
| Birnie Kirk                    | Stones                                                                               | Marker                       |                                                  |
| Sculptors Cave Covesea         | Symbols                                                                              | Marker if deemed appropriate |                                                  |
| Burghead                       | Major Pictish Fort                                                                   | Large Panel                  |                                                  |
| Brodie Castle                  | Stone and claim of descent                                                           | Marker                       | Macbeth                                          |
| Sueno's Stone                  | Stone                                                                                | Marker                       | Macbeth                                          |
| Green Castle Park, Portknockie | Pictish Fort - Interpretation Opportunity                                            | Large Panel                  |                                                  |
| Culbin Forest Hill 99          | Natural view of forested landscape                                                   | Marker                       |                                                  |
| Knockando Kirk                 | Stones                                                                               | Marker                       |                                                  |
| nveravon Church                | Stones                                                                               | Marker                       |                                                  |
| Mortlach Church                | Battle Stone                                                                         | Marker                       |                                                  |
| Scottish Dolphin Centre        | Wildlife recorded in Pictish stones                                                  | Large Panel                  | Timmer Floater, Rioter (albeit across the mouth) |
| Moravia                        | A contemporary view of fighting forces                                               | Marker                       |                                                  |