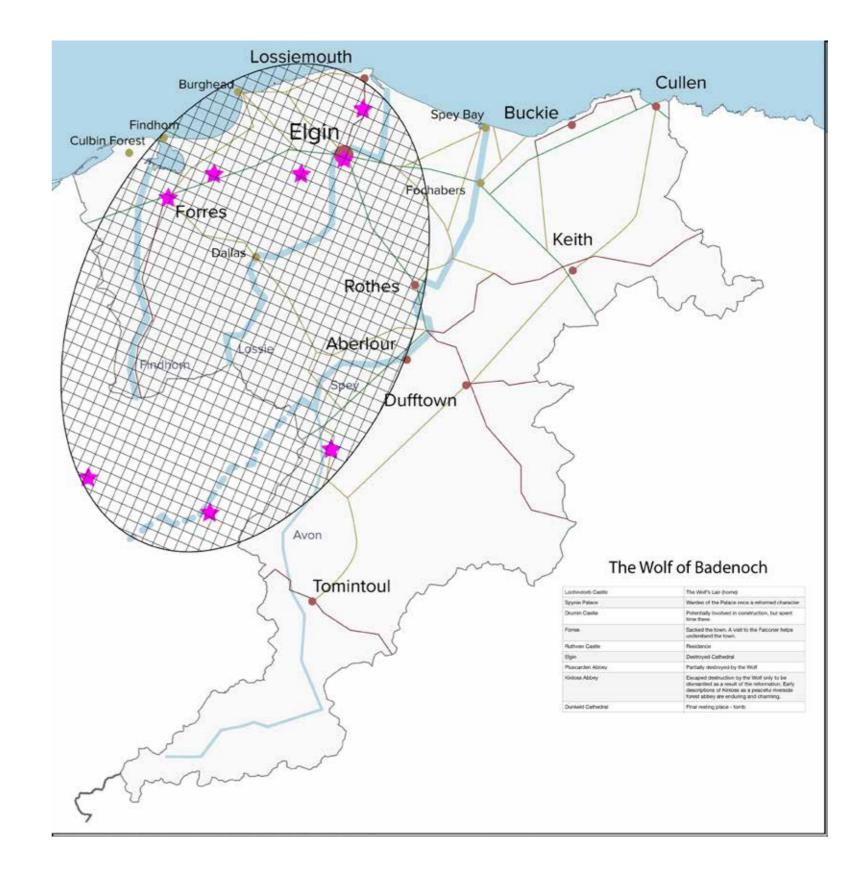

#### Character Story Location Chart

| Character                                     | Reason for inclusion                                                                                                                                                                                          | Type of Interpretation Proposed | Intersection Point?                                                                              |
|-----------------------------------------------|---------------------------------------------------------------------------------------------------------------------------------------------------------------------------------------------------------------|---------------------------------|--------------------------------------------------------------------------------------------------|
| Rioter                                        |                                                                                                                                                                                                               |                                 |                                                                                                  |
| Cullen                                        | Cullen Riot location                                                                                                                                                                                          | Marker                          |                                                                                                  |
| Buckie and Buckie Fishing Heritage Centre     | Location of riot at Buckie 1871                                                                                                                                                                               | Marker                          |                                                                                                  |
| Kingston                                      | Battle of Kingston Beach                                                                                                                                                                                      | Large Panel                     | Timmer Floater. Picts (albeit across the mouth)                                                  |
| Lossiemouth                                   | Research needed                                                                                                                                                                                               | Marker                          |                                                                                                  |
| Burghead                                      | Location of Meal Riots                                                                                                                                                                                        | Marker                          |                                                                                                  |
| Findhorn                                      | Meal Riots. Also Findhorn Heritage Centre and Moray Arts Centre                                                                                                                                               | Markers x 3                     |                                                                                                  |
| Fimmer Floater                                |                                                                                                                                                                                                               |                                 |                                                                                                  |
| Jpstream Forest                               | For example Hayfield near Aviemore, or<br>potentially a forest near Tomintoul. Tomintoul<br>Museum                                                                                                            | Large Panel                     |                                                                                                  |
| Boring Mill Cottage, Rothiemurcus             | Upstream site of timber processing for<br>construction products                                                                                                                                               | Marker                          |                                                                                                  |
| Settlements around (and) Ballindalloch Castle | Settlements are the site of residence of Floaters<br>(see Memoirs of a Highland Lady, pg 221),<br>confluence of Spey and Avon. Ballindalloch<br>Castle is contemporary and has great<br>memorabilia and walks | Marker                          |                                                                                                  |
| Aberlour                                      | Steady stretch of river with parallel railway track -<br>used timber sleepers, railways phased out river<br>travel. Speyside Visitor Centre. Great views from<br>Craigellachie Bridge. Knockando Woollen Mill | Markers x 3                     |                                                                                                  |
| Carron                                        | Rocks that caused may problems for the Floaters.                                                                                                                                                              | Marker                          |                                                                                                  |
| Gordon Castle                                 | Great section of river nearby and wildlife                                                                                                                                                                    | Marker                          |                                                                                                  |
| Whisky distillery                             | Choose from those on the Spey - e.g<br>Ballindalloch, Cragganmore, Tamdhu, Dalmunach,<br>Aberlour, Macallan                                                                                                   | Marker                          | Potentially with Illicit Stiller<br>depending upon choices made<br>by whisky experts. See below. |
| Garmouth                                      | Location of stop. Story connected to rope across the river used to arrest timbers.                                                                                                                            | Marker                          |                                                                                                  |
| Kingston                                      | Shipbuilding                                                                                                                                                                                                  | Large Panel                     | Rioter. Picts (albeit across the mouth)                                                          |
| Johnstons of Elgin Cashmere Visitor Centre    | Created demand for shipping capacity, funded some shipbuilding                                                                                                                                                | Marker                          |                                                                                                  |
| _ogie Steading                                | Woodturning attraction / craft                                                                                                                                                                                | Marker                          |                                                                                                  |
| The Wolf of Badenoch                          |                                                                                                                                                                                                               |                                 |                                                                                                  |
| ochindorb Castle                              | The Wolf's Lair (home)                                                                                                                                                                                        | Large Panel                     |                                                                                                  |
| Spynie Palace                                 | Warden of the Palace once a reformed character                                                                                                                                                                | Marker                          | Macbeth, Wolf                                                                                    |
| Drumin Castle                                 | Potentially involved in construction, but spent time there.                                                                                                                                                   | Marker                          |                                                                                                  |
| Forres                                        | Sacked the town. A visit to the Falconer helps understand the town.                                                                                                                                           | Marker                          | Macbeth                                                                                          |
| Ruthven Castle                                | Residence                                                                                                                                                                                                     | Marker                          |                                                                                                  |
| Elgin                                         | Destroyed Cathedral                                                                                                                                                                                           | Marker                          |                                                                                                  |
| Pluscarden Abbey                              | Partially destroyed by the Wolf                                                                                                                                                                               | Marker                          |                                                                                                  |
| Kinloss Abbey                                 | Escaped destruction by the Wolf only to be<br>dismantled as a result of the reformation. Early<br>descriptions of Kinloss as a peaceful riverside<br>forest abbey are enduring and charming.                  | Large Panel                     |                                                                                                  |
| Dunkeld Cathedral                             | Final resting place - tomb                                                                                                                                                                                    | Marker                          |                                                                                                  |